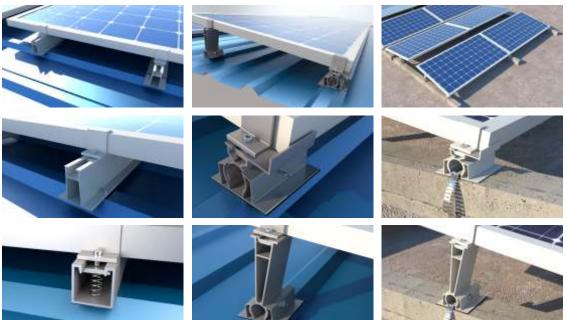

## KML Your Partner for Rooftop Solar Mounting Systems

We are here to assist you with clear and simple solutions for your Solar Power Plant Installations.

Flush Type - Metal Roofing Sheet

**Inclined - Metal Roofing Sheet** 

Innovative & Quality Products • Robust, Durable & Light Weight Design • Minimum Number of Components
Easy & Quick Installation • Reliable & Quick Delivery • Competitive Price • High Quality Aluminium, 6063 T6